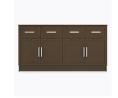

### Media Console With Shelves - 60"W

The Lancaster Media Console collection provides various cabinet base options from which to choose, allowing for a custom look in common areas. There are several to choose from including the 2-door, 2-drawer base with one adjustable shelf and a 2-door and 4-door, no drawer version with two open shelves with a data grommet for electronics. Other four door versions are available in two sizes and have 2 or 4 drawers.

LAMUC44S72 72W 18D 32H

LAMUC04S72

72W 18D 32H