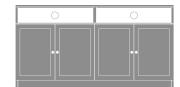

### Media Console With Shelves - 60"W

The Lancaster Media Console collection provides various cabinet base options from which to choose, allowing for a custom look in common areas. There are several to choose from including the 2-door, 2-drawer base with one adjustable shelf and a 2-door and 4-door, no drawer version with two open shelves with a data grommet for electronics. Other four door versions are available in two sizes and have 2 or 4 drawers.

#### Statement of Line

LAMUC22S48

48W 18D 32H

LAMUC02S48

48W 18D 32H

LAMUC44S60

60W 18D 32H

LAMUC04S60 60W 18D 32H