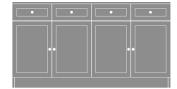

### Media Console With Shelves - 60"W

The Lancaster Media Console collection provides various cabinet base options from which to choose, allowing for a custom look in common areas. There are several to choose from including the 2-door, 2-drawer base with one adjustable shelf and a 2-door and 4-door, no drawer version with two open shelves with a data grommet for electronics. Other four door versions are available in two sizes and have 2 or 4 drawers.

LAMUC44S72 72W 18D 32H

LAMUC04S72

72W 18D 32H