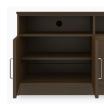

### Media Console With Shelves - 60"W

The Lancaster Media Console collection provides various cabinet base options from which to choose, allowing for a custom look in common areas. There are several to choose from including the 2-door, 2-drawer base with one adjustable shelf and a 2-door and 4-door, no drawer version with two open shelves with a data grommet for electronics. Other four door versions are available in two sizes and have 2 or 4 drawers.

**Door Hinges** 

grade Blum® Euro Hinges enclosed shelves. provide a smooth motion.

Adjustable Shelf

100° self-closing, kitchen- Unit includes adjustable

**Optional Drawers** 

Drawers are available and are optional.