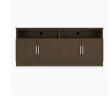

### Media Console With Shelves - 60"W

The Lancaster Media Console collection provides various cabinet base options from which to choose, allowing for a custom look in common areas. There are several to choose from including the 2-door, 2-drawer base with one adjustable shelf and a 2-door and 4-door, no drawer version with two open shelves with a data grommet for electronics. Other four door versions are available in two sizes and have 2 or 4 drawers.

**Door Hinges** 

grade Blum® Euro Hinges enclosed shelves. provide a smooth motion.

Adjustable Shelf

100° self-closing, kitchen- Unit includes adjustable

**Optional Drawers** 

Drawers are available and are optional.

Model: LAMUC04S60