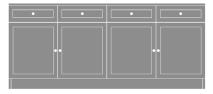

### Media Console With Shelves - 60"W

The Lancaster Media Console collection provides various cabinet base options from which to choose, allowing for a custom look in common areas. There are several to choose from including the 2-door, 2-drawer base with one adjustable shelf and a 2-door and 4-door, no drawer version with two open shelves with a data grommet for electronics. Other four door versions are available in two sizes and have 2 or 4 drawers.

#### Statement of Line

LAMUC22S48

48W 18D 32H

LAMUC02S48

48W 18D 32H

LAMUC44S60

60W 18D 32H

LAMUC04S60 60W 18D 32H

LAMUC44S72 72W 18D 32H

LAMUC04S72

72W 18D 32H