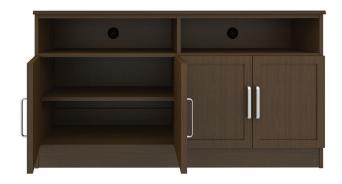

### Media Console With Shelves - 60"W

The Lancaster Media Console collection provides various cabinet base options from which to choose, allowing for a custom look in common areas. There are several to choose from including the 2-door, 2-drawer base with one adjustable shelf and a 2-door and 4-door, no drawer version with two open shelves with a data grommet for electronics. Other four door versions are available in two sizes and have 2 or 4 drawers.

**Door Hinges** 

grade Blum® Euro Hinges enclosed shelves. provide a smooth motion.

Adjustable Shelf

100° self-closing, kitchen- Unit includes adjustable

**Optional Drawers** 

Drawers are available and are optional.