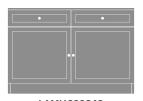

### Media Console With Shelves - 60"W

The Lancaster Media Console collection provides various cabinet base options from which to choose, allowing for a custom look in common areas. There are several to choose from including the 2-door, 2-drawer base with one adjustable shelf and a 2-door and 4-door, no drawer version with two open shelves with a data grommet for electronics. Other four door versions are available in two sizes and have 2 or 4 drawers.

Model: LAMUC04S60