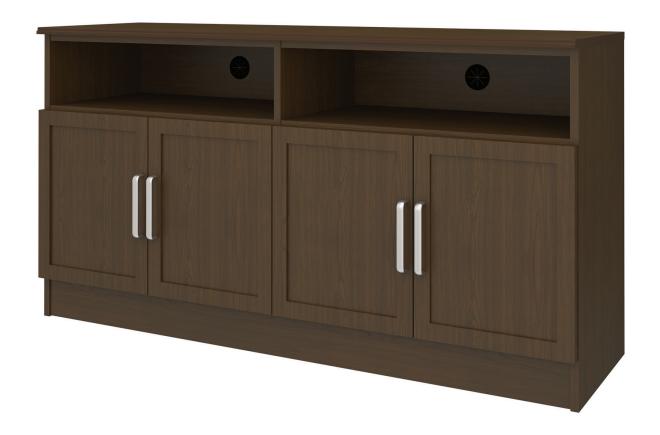

### Media Console With Shelves - 60"W

The Lancaster Media Console collection provides various cabinet base options from which to choose, allowing for a custom look in common areas. There are several to choose from including the 2-door, 2-drawer base with one adjustable shelf and a 2-door and 4-door, no drawer version with two open shelves with a data grommet for electronics. Other four door versions are available in two sizes and have 2 or 4 drawers.

Model: LAMUC04S60

**Door Hinges** 

grade Blum® Euro Hinges enclosed shelves. provide a smooth motion.

Adjustable Shelf

100° self-closing, kitchen- Unit includes adjustable

**Optional Drawers** 

Drawers are available and are optional.

**Optional Widths** 

Choose from 3 optional widths - 48", 60" or 72".